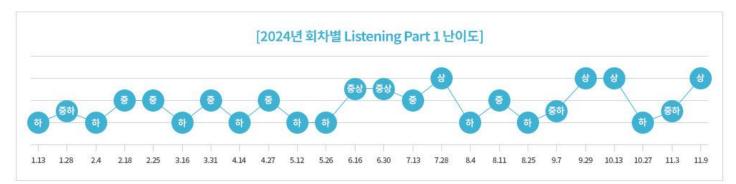

### 1. 2024년 토익 Part 1 출제 경향

2024년 토익 LC Part 1은 다른 파트에 비해 상반기와 하반기의 난이도 편차가 컸습니다. 상반기에는 대부분 무난한 난이도로 출제되었지만, 하반기에는 난이도 '상'인 시험이 총 4회로, 직전 회차와 난이도 차이가 큰 시험들이 많았습니다.

### 2. 2025년 토익 Part 1 예상 트렌드

2025년 토익 Part 1은 난이도 편차가 클 것으로 예상됩니다. 가장 작은 비중을 차지하는 파트이지만, 난이도 편차가 큰 만큼 철저한 대비가 필요하겠습니다.

• 전반적으로 평이하게 출제되는 가운데, 사람이 등장하는 사진에 주변 사물을 묘사하는 보기가 정답인 문제의 난도가 높을 것입니다. 사람이 등장하는 사진이 출제될 경우, 사람의 동작에만 집중한 나머지 주변 사물의 상태를 묘사한 정답을 놓칠 수 있습니다. 따라서, 사진에 등장하는 모든 요소를 주의 깊게 살펴보는 것이 무엇보다 중요해질 것입니다.