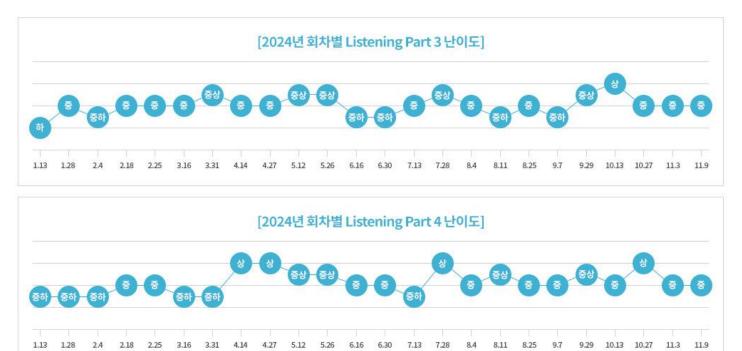

### 1. 2024년 토익 Part 3&4 출제 경향

2024년 토익 LC Part 3&4는 대부분 난이도 '중' 이상으로 출제되었습니다. 물품 판매 및 홍보, 모금 활동 등 익숙한 소재를 다루어 대화 또는 담화의 내용 자체는 이해하기 쉬웠으나, 정답의 단서를 놓치면 오답 보기로 헷갈릴 수 있는 문제들이 많이 출제된 회차는 체감 난도가 높았을 것입니다.

### 2. 2025년 토익 Part 3&4 예상 트렌드

2025년 토익 Part 3&4는 익숙하지 않은 영국/호주식 발음이 빠르게 재생될 경우나 일부 까다로운 문제들이 출제될 경우, 난도가 상승할 수 있어 높은 집중력이 요구될 것입니다.

• 다양한 발음과 빠른 속도에 대한 적응이 관건이 될 것입니다. 미국식 발음뿐만 아니라 영국/호주식 발음 및 빠른 속도에 대한 대비가 필수일 것입니다. 악센트가 강하고 딱딱한 발음인 영국식 발음과 콧소리가 다소 섞여 있고 관사나 전치사 등이 약하게 들리는 호주식 발음이 빠르게 재생될 경우, 해당 발음에 익숙하지 않으면 내용을 놓칠 수 있습니다. 이에 따라, 영국식 발음과 호주식 발음에 익숙해지는 것이 무엇보다 중요해질 것입니다.

•정답의 단서를 찾기 어려운 문제가 출제될 수 있습니다. 화자/청자 또는 특정 인물에 대해 묻는 문제에서 정답의 단서가 직접적으로 언급되지 않아, 지문의 내용을 바탕으로 추론해야 하는 문제가 출제될 수 있습니다. 또한, 의도 파악 문제의 경우, 인용어구의 숨은 의도를 파악해야 정답을 고를 수 있는 어려운 문제가 출제될 수 있으므로 이에 대한 대비를 해야 할 것입니다.