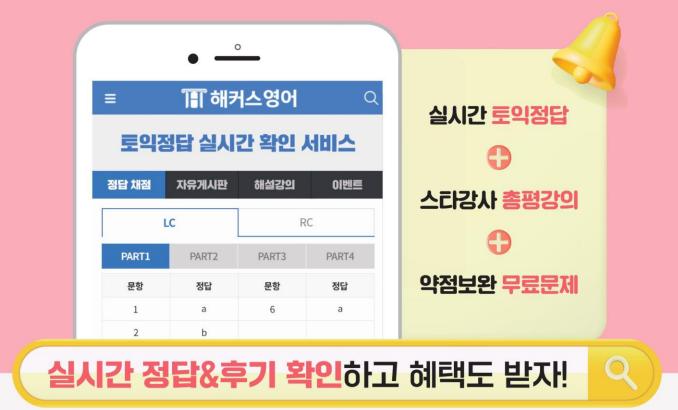

# 토익시험이 끝나자마자 에서 해커스토익 정답&내 점수 확인

▲ 지금 바로 확인하기

\*미션 달성시

토익 시험일 실시간검색어 1위 해커스토익 Hackers.co.kr NM 실사가 규사승 검색어 1위(2015/02/28 13/2854 기준) 시험 직후, 토

시험 직후, 토익 정답 실시간 확인하려면 해커스토익 검색