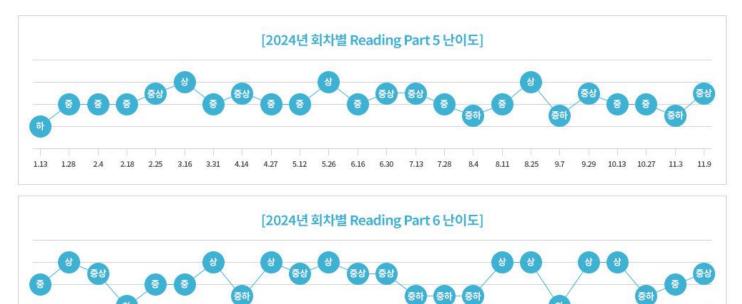

### 1. 2024년 토익 Part 5&6 출제 경향

2024년 토익 RC Part 5&6는 대부분 난이도 '중' 이상으로 출제되었으며, 두 파트 모두 계속해서 난도가 높아지는 추세를 보이고 있어 이에 대한 철저한 대비가 필요합니다. 특히, Part 6는 1월부터 11월 초까지 시행된 총 24회의 시험에서 13회의 시험이 난이도 '중상' 이상으로 어렵게 출제되었습니다.

### 2. 2025년 토익 Part 5&6 예상 트렌드

2.18

2.4

2.25 3.16

3.31

4.14

4.27

5.12

5.26

1.13

1.28

2025년 토익 Part 5&6는 난이도 '중하' 이하로 쉽게 출제되는 경우는 많지 않을 것으로 보입니다. 특히, 문맥을 정확히 파악하여 의미상 가장 적절한 어휘를 골라야 하는 문제가 많이 출제될 경우 체감 난도가 매우 높아질 수 있습니다.

6.16 6.30

7.13 7.28

8.11

8.4

8.25

9.7

9.29 10.13 10.27 11.3

11.9

• Part 5는 동사 어휘 문제가 특히 까다롭게 출제되고, 어려운 문법 포인트를 묻는 문제들이 출제될 것입니다. 빈칸 뒤 목적어만 보았을 때 답이 될 수 있는 매력적인 오답 보기들을 동반한 동사 어휘 문제가 어렵게 출제될 수 있고, 평소 토익에 자주 등장하지 않는 까다로운 문법 포인트들이 출제될 수 있습니다. 예를 들어, 주격 보어 자리에 빈칸이 나오고 해석상으로 분사와 형용사를 구분하여 정답을 골라야 하는 문제가 출제될 수 있습니다.

• Part 6는 지문의 문맥을 정확하게 파악해야 하는 문제가 어렵게 출제될 것입니다. 문맥을 파악하여 빈칸에 들어갈 알맞은 문장을 고르는 문제 외에도, 빈칸 주변 또는 지문 전체 문맥까지 파악해야 하는 문법·어휘 문제가 높은 비중으로 출제되어 지문의 흐름을 정확하게 파악하는 것이 보다 중요해질 것입니다.