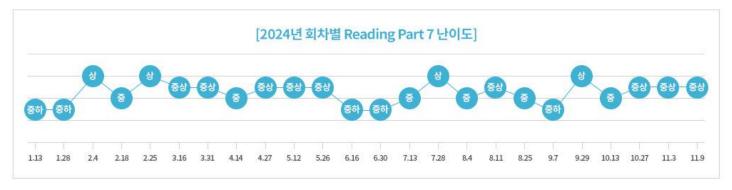

### 1. 2024년 토익 Part 7 출제 경향

2024년 토익 RC Part 7은 지난해와 마찬가지로 난도가 높은 모습을 보였습니다. 특히, 손바닥을 이용한 생체 인식 기술과 같은 생소한 주제의 지문이 출제된 경우 내용을 이해하고 정답을 고르기가 어려워서 오답률이 높았습니다.

### 2. 2025년 토익 Part 7 예상 트렌드

2025년 토익 Part 7은 목표 점수 달성을 위해 반드시 극복해야 하는 가장 중요한 파트가 될 것입니다. 일반적인 비즈니스 상황 외에, 동물 행동 연구 등 평소 자주 등장하지 않는 주제가 나올 수 있으며, 세부 내용을 꼼꼼하게 확인해야만 풀 수 있는 육하원칙 문제들이 많이 출제될 것입니다.

• 난도가 높은 지문이 출제될 수 있습니다. 지문의 길이는 짧지만, 생소한 주제의 내용을 다루는 지문이 많이 출제됨에 따라 지문의 내용을 파악하는 데 어려움을 느낄 수 있습니다. 또한, blog post(블로그 게시글)와 같이 다양한 양식 지문이 출제되고 있어 제한된 시간 안에 여러 양식 지문들의 내용을 파악해야 할 것입니다.

•시간 관리가 더 중요해질 것입니다. 길이가 길고 난도가 높은 지문이 출제됨에 따라 문맥 파악이 필요한 문제인 '의도 파악', '문장 위치 찾기' 문제와, 가장 큰 비중을 차지하는 세부 내용을 묻는 문제 유형인 '육하원칙', 'Not/True', '추론' 문제를 푸는 데 더 많은 시간이 소요될 것입니다. 또한, 다중 지문 에서 두 지문 이상을 종합하여 푸는 연계 문제들이 적지 않게 출제되어 Part 7 문제 풀이 시간에 대한 부담감을 늘리는 요인이 될 것입니다.