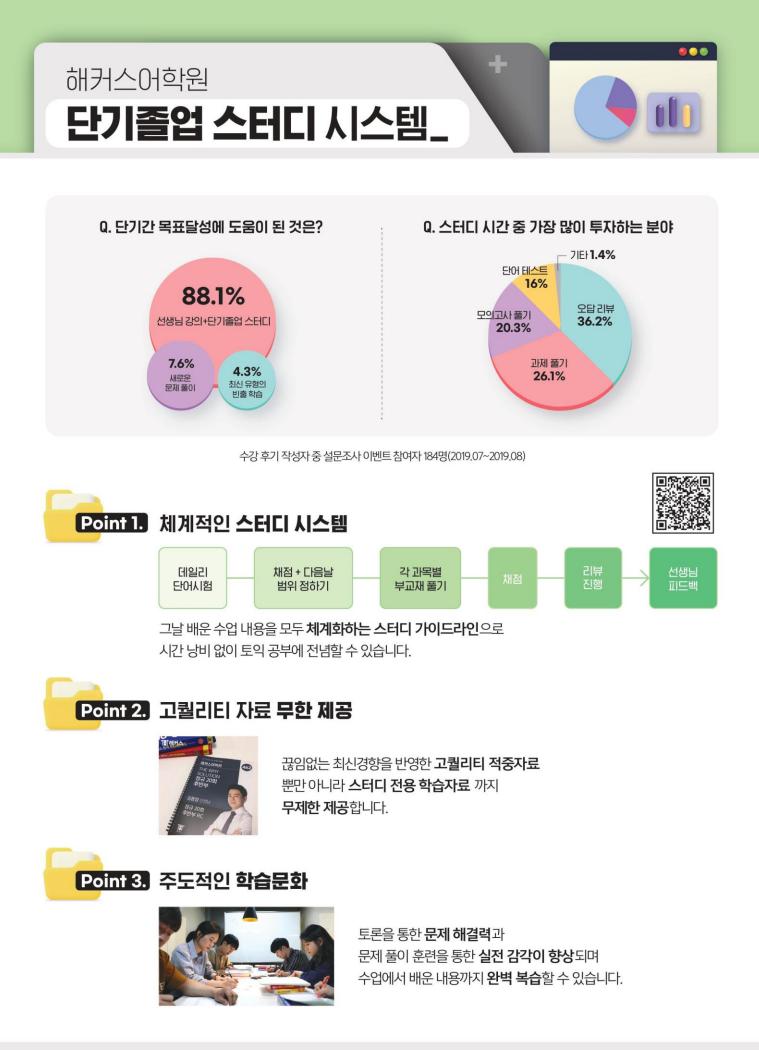

### 해커스 토익 레벨별/점수대별 교재 추천

해커스 토익 교재 누적 출고량 1,900만 부 돌파! 해커스 교재로 '최단기 토익 졸업' 가능합니다.

[1,900만 부] 해커스 토익 총 28종 누적 출고량 기준(~2022년까지)

Î 해커스 자격증

자격증 1위 해커스 주간동아 선정 2022 올해의교육브랜드파워 온·오프라인 자격증 부문 1위 해커스 해커스 컴활 컴퓨터활용능력 게시판 수험 기간 분석 결과 (2022.09.05~2023.08.10)